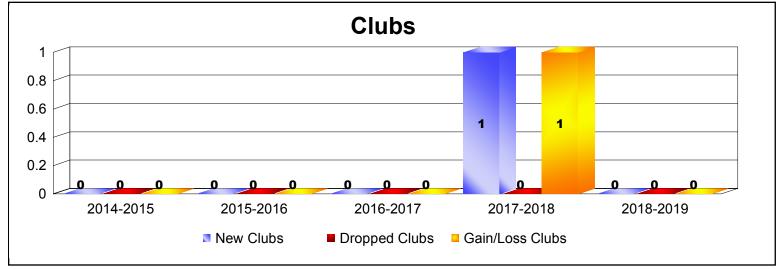

District 22 D

As of June 2019 Cumulative

| Year      | New<br>Clubs | Dropped<br>Clubs | Gain/<br>Loss<br>Clubs | New<br>Members | Charter<br>Members | Reinstate<br>Members | Transfer<br>Members | Total<br>Member<br>Added | Total<br>Members<br>Dropped | Gain/<br>Loss<br>Members |
|-----------|--------------|------------------|------------------------|----------------|--------------------|----------------------|---------------------|--------------------------|-----------------------------|--------------------------|
| 2014-2015 | 0            | 0                | 0                      | 79             | 1                  | 1                    | 9                   | 90                       | -143                        | -53                      |
| 2015-2016 | 0            | 0                | 0                      | 93             | 1                  | 5                    | 3                   | 102                      | -113                        | -11                      |
| 2016-2017 | 0            | 0                | 0                      | 136            | 0                  | 1                    | 6                   | 143                      | -115                        | 28                       |
| 2017-2018 | 1            | 0                | 1                      | 150            | 50                 | 6                    | 15                  | 221                      | -178                        | 43                       |
| 2018-2019 | 0            | 0                | 0                      | 144            | 0                  | 8                    | 5                   | 157                      | -148                        | 9                        |
| Average   | 0            | 0                | 0                      | 120            | 10                 | 4                    | 8                   | 143                      | -139                        | 3                        |