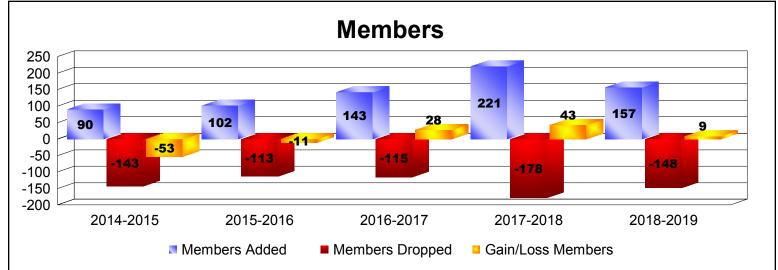

District 22 D

As of June 2019 Cumulative

| Year      | New<br>Clubs | Dropped<br>Clubs | Gain/<br>Loss<br>Clubs | New<br>Members | Charter<br>Members | Reinstate<br>Members | Transfer<br>Members | Total<br>Member<br>Added | Total<br>Members<br>Dropped | Gain/<br>Loss<br>Members |
|-----------|--------------|------------------|------------------------|----------------|--------------------|----------------------|---------------------|--------------------------|-----------------------------|--------------------------|
| 2014-2015 | 0            | 0                | 0                      | 79             | 1                  | 1                    | 9                   | 90                       | -143                        | -53                      |
| 2015-2016 | 0            | 0                | 0                      | 93             | 1                  | 5                    | 3                   | 102                      | -113                        | -11                      |
| 2016-2017 | 0            | 0                | 0                      | 136            | 0                  | 1                    | 6                   | 143                      | -115                        | 28                       |
| 2017-2018 | 1            | 0                | 1                      | 150            | 50                 | 6                    | 15                  | 221                      | -178                        | 43                       |
| 2018-2019 | 0            | 0                | 0                      | 144            | 0                  | 8                    | 5                   | 157                      | -148                        | 9                        |
| Average   | 0            | 0                | 0                      | 120            | 10                 | 4                    | 8                   | 143                      | -139                        | 3                        |